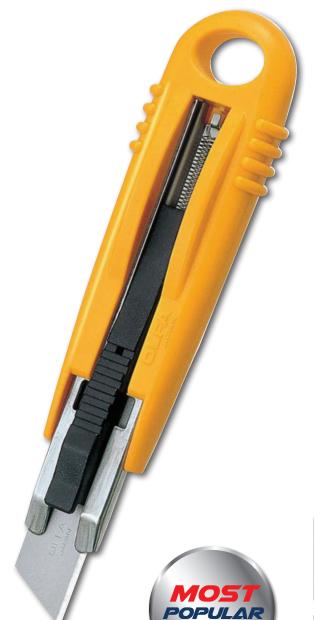

## **PRODUCT FLYER** SAFETY CARTON OPENER SK4

Safety knives can protect workers from injury and also provide strength and stability. Making cutting safe and easy. Safety Knives & cutters are ideal for industrial or warehouse workers.

## SK4 Safety Carton Opener

- Highest quality and most popular safety knive
- Blade safely retracts, even when the thumb is left on the blade slider
- Metal insert for stability and strength
- Suitable for left or right handed users
- Easy to change blade, no tools required
- Come with sharpest and most long lasting blade on the market
- Made in Japan