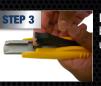

## **BLADE CHANGING INSTRUCTIONS:**

Rotate the blade before reloading or replace with new blade

Push forward the black slider until aligned with rectangular slot.

Load blade until

with rectangular

slot.

Lift the black slider upwards.

Carefully take the blade out.

Push the black slider back into the rectangular slot.

Order now from Diplomat Blades: Ph: (03) 8710 4777 Fax: (03) 8710 4700 Email: sales@diplomatblades.com.au