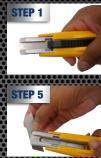

## **BLADE CHANGING INSTRUCTIONS:**

Rotate the blade before reloading or replace with new blade

Push forward the black slider until aligned with rectangular slot.

Load blade until

with rectangular

slot.

Lift the black slider upwards.

Carefully take the blade out.

Push the black slider back into the rectangular slot.

Order now from Diplomat Blades: Ph: (03) 8710 4777 Fax: (03) 8710 4700 Email: sales@diplomatblades.com.au