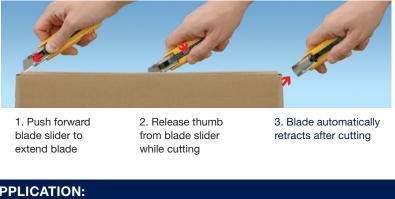

## How it works:

| APPLICATION:          |               |                |
|-----------------------|---------------|----------------|
| ✓ Strapping           | ✓ Cardboard   | ✓ Stretch Film |
| ✓ General Maintenance | ✓ Rubber      | ✓ Plastic      |
| ✓ Tapes               | ✓ Bubble Wrap | ✓ Paper Bag    |