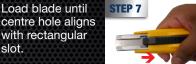

## **BLADE CHANGING INSTRUCTIONS:**

Rotate the blade before reloading or replace with new blade

Push forward the black slider until aligned with rectangular slot.

Load blade until

with rectangular

slot.

Lift the black slider upwards.