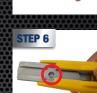

## **BLADE CHANGING INSTRUCTIONS:**

Rotate the blade before reloading or replace with new blade

Push forward the black slider until aligned with rectangular slot.

Load blade until

with rectangular

slot.

Lift the black slider upwards.